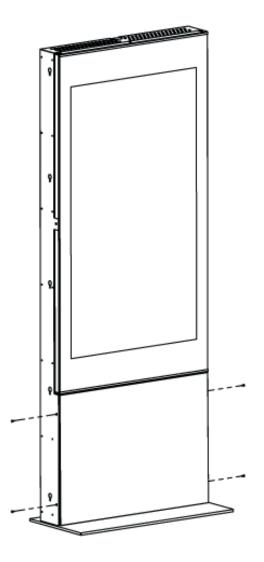

# NUMBER OF PERSONS REQUIRED

Remove side panels

Remove screws in bottom module

Attach the screen

Attach front cover

Attach bottom cover and screws

Attach side panels

Finished