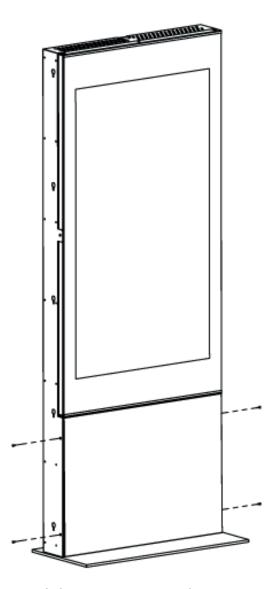

# NUMBER OF PERSONS REQUIRED

Remove side panels

Remove screws in bottom module

Attach the screen

Attach front cover

Attach bottom cover and screws

Attach side panels

Finished