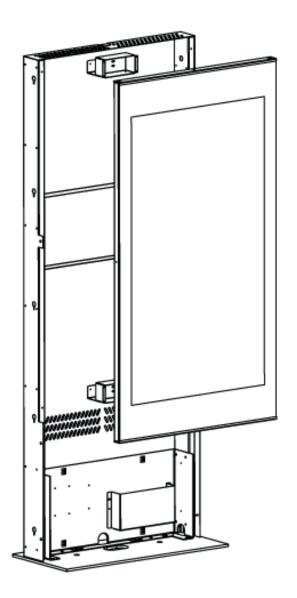

# NUMBER OF PERSONS REQUIRED

Remove side panels

Remove screws in bottom module

Attach the screen

Attach front cover

Attach bottom cover and screws

Attach side panels

Finished