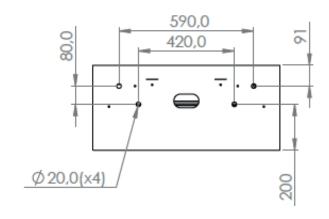

# NUMBER OF PERSONS REQUIRED

Remove side panels

Remove screws in bottom module

Attach the screen

Attach front cover

Attach bottom cover and screws

Attach side panels

Finished