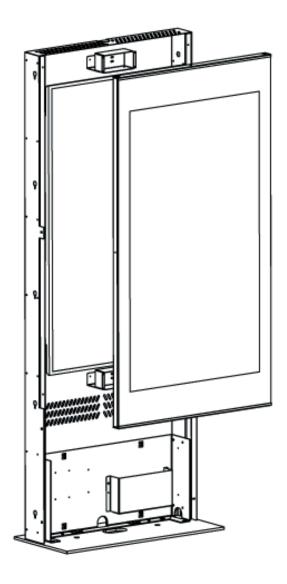

# NUMBER OF PERSONS REQUIRED

Remove side panels

Remove screws in bottom module

Attach the screen

Attach front cover

Attach bottom cover and screws

Attach side panels

Finished