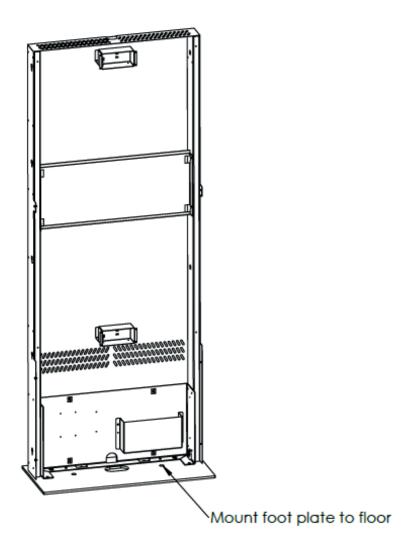

# NUMBER OF PERSONS REQUIRED

Remove side panels

Remove screws in bottom module

Attach the screen

Attach front cover

Attach bottom cover and screws

Attach side panels

Finished