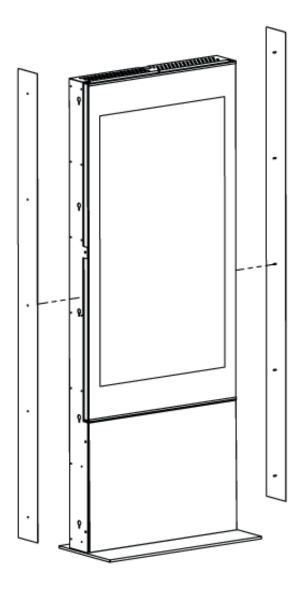

# NUMBER OF PERSONS REQUIRED

Remove side panels

Remove screws in bottom module

Attach the screen

Attach front cover

Attach bottom cover and screws

Attach side panels

Finished