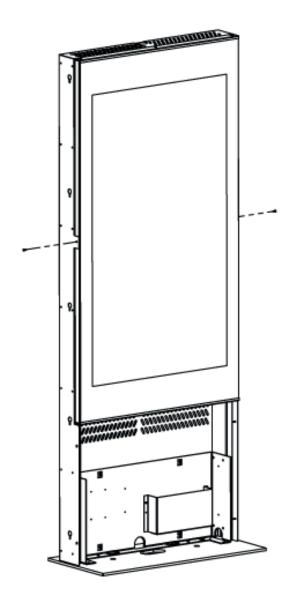

# NUMBER OF PERSONS REQUIRED

Remove side panels

Remove screws in bottom module

Attach the screen

Attach front cover

Attach bottom cover and screws

Attach side panels

Finished