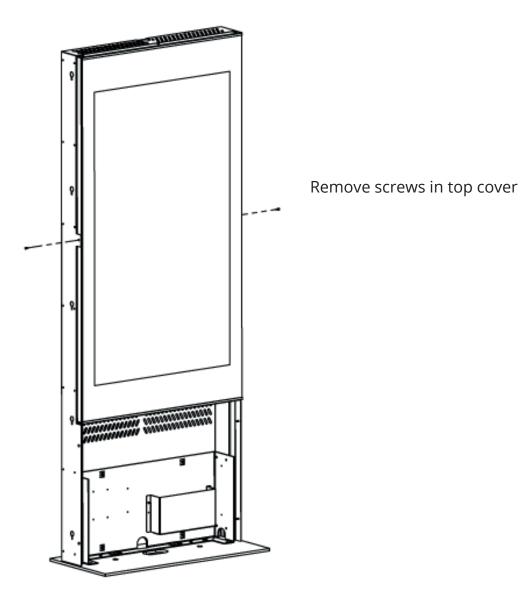

# NUMBER OF PERSONS REQUIRED

Remove side panels

Remove screws in bottom module

Attach the screen

Attach front cover

Attach bottom cover and screws

Attach side panels

Finished