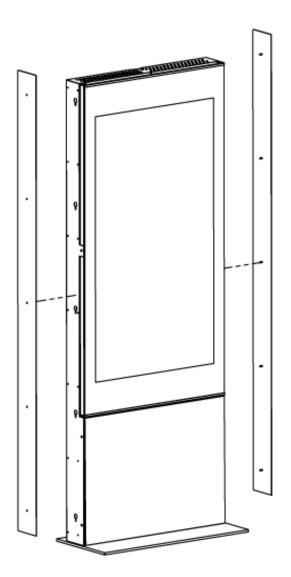

# NUMBER OF PERSONS REQUIRED

Remove side panels

Remove screws in bottom module

Attach the screen

Attach front cover

Attach bottom cover and screws

Attach side panels

Finished