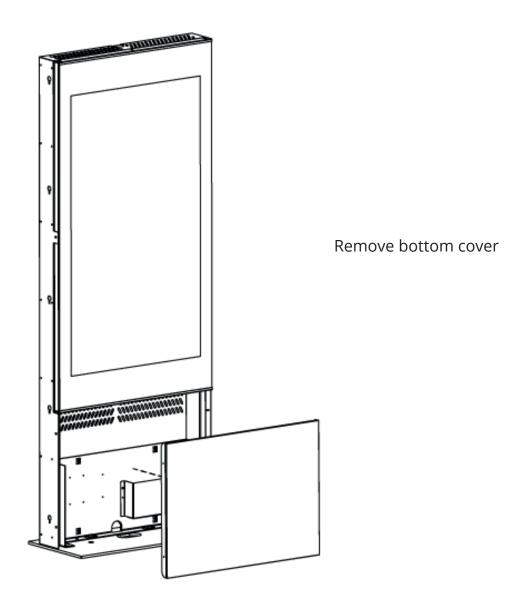

# NUMBER OF PERSONS REQUIRED

Remove side panels

Remove screws in bottom module

Attach the screen

Attach front cover

Attach bottom cover and screws

Attach side panels

Finished