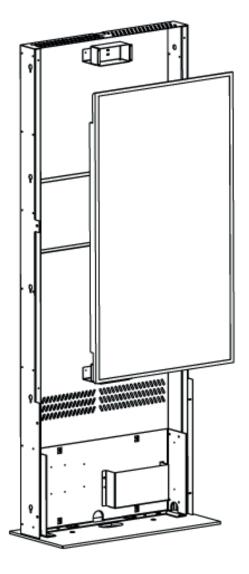

# NUMBER OF PERSONS REQUIRED

Remove side panels

Remove screws in bottom module

Attach the screen

Attach front cover

Attach bottom cover and screws

Attach side panels

Finished